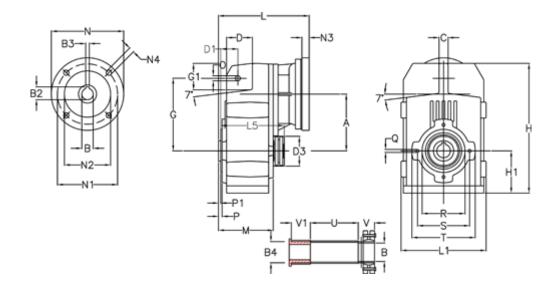

## **Measures**

| A = 211.30 | D1 = 65.0  | I5 = 222.0 | P1                                  | = 4.5    | V = 62  |
|------------|------------|------------|-------------------------------------|----------|---------|
| B = 50     | d3 = 120   | M = 163.0  | Q                                   | = M12x19 | V1 = 50 |
| B1 = 14    | G = 278    | N = 160    | R                                   | = 180    |         |
| B2 = 16.3  | G1 = 105.5 | N1 = 130   | S                                   | = 215    |         |
| B3 = 5     | H = 479.0  | N2 = 110   | Т                                   | = 250    |         |
| B4 = 50    | H1 = 144.0 | N4 = M8x16 | Tightening torque Nm adapter bushin | g = 6.0  |         |
| C = 20     | L = 268.0  | O = 22     | Tightening torque Nm shrink disc    | = 12.0   |         |
| D = 93.5   | L1 = 273   | P = 8.5    | U                                   | = 91.0   |         |